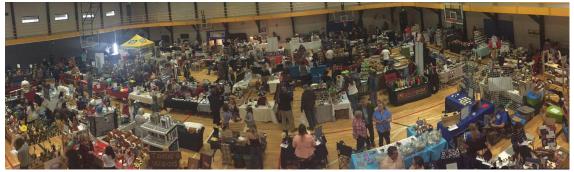

# **SITE MAP & PICTURES**

#### **Exhibitor Details:**

Exhibitor spaces are <u>approximately 8' X 8'</u> and are <u>inside</u> the main gym of the YMCA in Boulder. This busy facility is centrally located in Boulder along busy 28<sup>th</sup> Street (Highway 36) and 1 block north of Pearl Street. We will be using the entire gymnasium to create a large scale Holiday Shopping Wonderland, making this **the biggest holiday craft show of the year for the City of Boulder**. Vendors must bring their own merchandise, displays, tables and chairs. There is a nominal charge for electricity and is limited in availability. The event will be well advertised in the Daily Camera, Boulder Weekly, Longmont Times Call, posters, road signs, banners, social media, and online. Please keep us in mind for other great events this year, including our other Holiday Gift Festivals in Central Park and on the Pearl Street Mall in Boulder, Skyline Park in Denver, & inside the Boulder County Fairgrounds in Longmont. Don't delay in registering because vendor spaces sells out early every year. This event has free admission and great live music. This is the biggest, longest running, and best holiday craft show in Boulder.