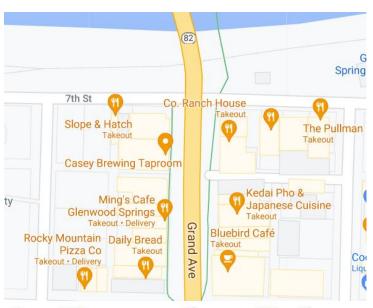

### **MAP**

The event is located on 7<sup>Th</sup> Street and on Bethel Plaza in the center of Downtown Glenwood Springs This highly visible and very popular location is in the heart of Glenwood Springs amongst an outstanding collection of hotels, retail shops and restaurants. The below map is not drawn to scale.

## GLENWOOD ART FESTIVAL

7<sup>th</sup> Street (about 600' from Cooper to Colorado)

自自自自

Bridge and Railroad Property

www.ArtFestivalsinColorado.com