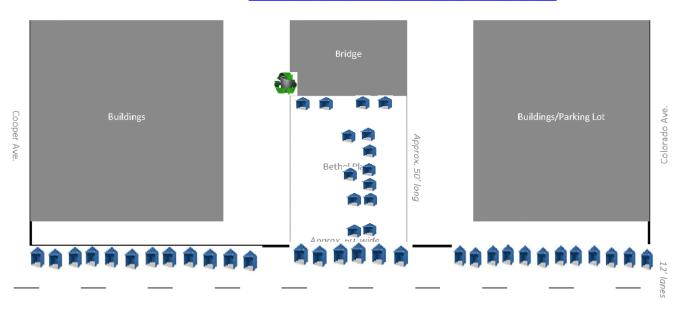

### **MAP**

The event is located on 7<sup>Th</sup> Street and on Bethel Plaza in the center of Downtown Glenwood Springs This highly visible and very popular location is in the heart of Glenwood Springs amongst an outstanding collection of hotels, retail shops and restaurants. The below map is not drawn to scale.

## GLENWOOD ART FESTIVAL

7<sup>th</sup> Street (about 600' from Cooper to Colorado)

自自自自

Bridge and Railroad Property

www.ArtFestivalsinColorado.com