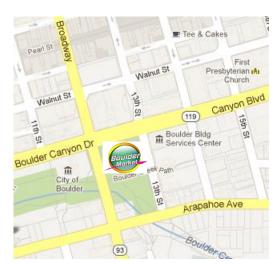

#### Past Boulder Market pictures and Site Map:

The Boulder Market is conveniently located in Central Park in a very highly visible and accessible location in vibrant Downtown Boulder, 1½ Blocks from the Pearl Street Mall. Central Park is located between Broadway & 13<sup>th</sup> Street near Canyon Blvd. In the park with the Bandshell and the Boulder Creek Path, near the Dushanbe Tea House.