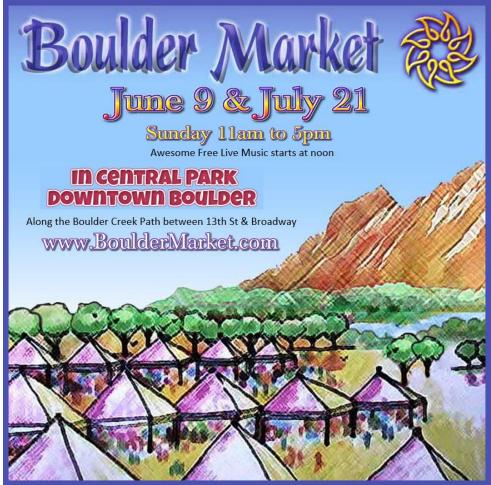

## The 22<sup>nd</sup> Annual BOULDER MARKET

The 2024 Boulder Market dates are June 9<sup>th</sup> & July 21<sup>st</sup>

2024 Boulder Market Dates: June 9 & July 21