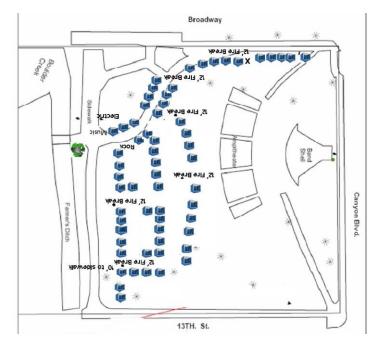

#### Past Boulder Market pictures and Site Map:

The Boulder Market is conveniently located in Central Park in a very highly visible and accessible location in vibrant Downtown Boulder, 1½ Blocks from the Pearl Street Mall. Central Park is located between Broadway & 13<sup>th</sup> Street near Canyon Blvd. In the park with the Bandshell and the Boulder Creek Path, near the Dushanbe Tea House.