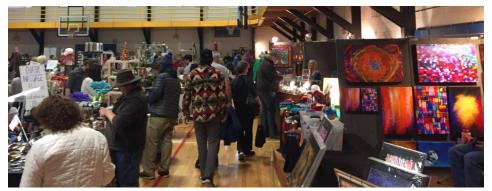

### **Featuring:**

A cornucopia of exhibitors selling fine arts, crafts, delectable food, home décor, and holiday gifts.

#### **Exhibitor Details:**

Exhibitor spaces are <u>approximately 8' X 8'</u> and are <u>inside</u> the main gym of the YMCA in Boulder. This busy facility is centrally located in Boulder along busy 28th Street (Highway 36) and 1 block north of Pearl Street. We will be using the entire gymnasium to create a large scale Holiday Shopping Wonderland, making this **the biggest holiday craft show of the year for the City of Boulder**. Vendors must bring their own merchandise, displays, tables and chairs. There is a nominal charge for electricity and is limited in availability. The event will be well advertised in the Daily Camera, Boulder Weekly, Longmont Times Call, posters, road signs, banners, social media, and online. Please keep us in mind for other great events this year, including our other Holiday Gift Festivals in Central Park and on the Pearl Street Mall in Boulder, Skyline Park in Denver, & inside the Boulder County Fairgrounds in Longmont. Don't delay in registering because vendor spaces sells out early every year. This event has free admission and great live music. This is the biggest, longest running, and best holiday craft show in Boulder. This event will feature a free live concert from Suzuki Strings which is a children's string orchestra.