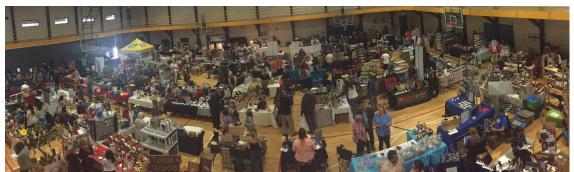

### **Featuring:**

A cornucopia of exhibitors selling fine arts, crafts, delectable food, home décor, and holiday gifts.

#### **Exhibitor Details:**

Exhibitor spaces are <u>approximately 8' X 8'</u> and are <u>inside</u> the main gym of the YMCA in Boulder. This busy facility is centrally located in Boulder along busy 28th Street (Highway 36) and 1 block north of Pearl Street. We will be using the entire gymnasium to create a large scale Holiday Shopping Wonderland, making this **the biggest holiday craft show of the year for the City of Boulder**. Vendors must bring their own merchandise, displays, tables and chairs. There is a nominal charge for electricity and is limited in availability. The event will be well advertised in the Daily Camera, Boulder Weekly, Longmont Times Call, posters, road signs, banners, social media, and online. Please keep us in mind for other great events this year, including our other Holiday Gift Festivals in Central Park and on the Pearl Street Mall in Boulder, Skyline Park in Denver, & inside the Boulder County Fairgrounds in Longmont. Don't delay in registering because vendor spaces sells out early every year. This event has free admission and great live music. This is the biggest, longest running, and best holiday craft show in Boulder. This event will feature a free live concert from Suzuki Strings which is a children's string orchestra.