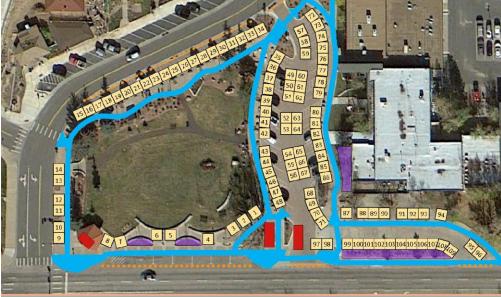

### Maps of Handmade in Colorado Expo

Estes Park – Bond Park (MacGregor Ave, Estes Park, CO 80517) is located on MacGregor Ave and Elkhom Avenue, the main street in the center of Downtown Estes Park. Estes Park is located 7,522 feet above sea level, nestled in the heart of the Colorado Rocky Mountains. This picturesque town is one of the top destinations in Colorado for both tourists and locals. Estes Park is at the eastern entrance of Rocky Mountain National Park, which is typically offers a free admission weekend for their anniversay celebration this weekend. Don't miss your chance to get in front of thousands of interested buyers at this extremely busy location.