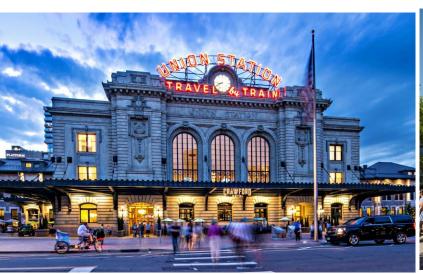

Downtown Denver — Wynkoop Plaza at Denver Union Station is a large public space just outside the doors of Denver's multi-modal transit hub featuring vibrant restaurants and retail in the heart of Downtown Denver.

The **Denver** event is taking place in the city center in vibrant **Wynkoop Plaza at Union Station** a large public space just outside the doors of Denver's transportation hub featuring vibrant restaurants and retail in the heart of Downtown Denver. The Market is located in the highly visible plaza in front of historic Union Station located at 1701 Wynkoop Street in Downtown Denver. This high traffic and very popular location is in the center of Downtown Denver and attracts an extremely high flow of customer traffic boasting a tremendous amount of visitors resulting in over 6,500 attendees per event date. Union Station is located 1 block from the 16th Street Mall which is Denver's most significant public space - it is one of our city's most powerful economic engines thanks to its 200 street-level retailers and restaurants, 22,000 residents, and 130,000 employees; and claims international significance as one of the largest pedestrian and transit corridor of its kind in the world. The Denver event draws very large crowds and has been very successful in past years.

#### DOWNTOWN DENVER - Wynkoop Plaza

In Front of Historic **Union Station** in Downtown Denver 1701 Wynkoop Street