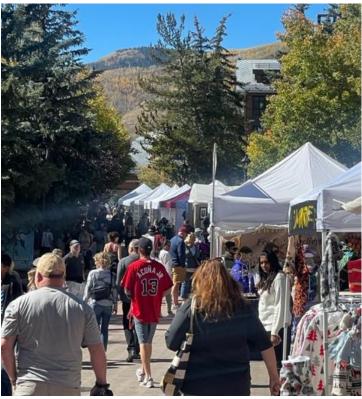

#### Where & When:

The Handmade in Colorado Expo is conveniently located in extremely prime locations during very busy times of the year. These events attract thousands of people in **Estes Park, Downtown Denver, Glenwood Springs, and in the Vail Village.** 