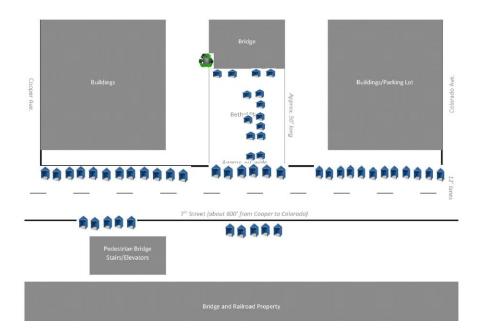

### Maps of Handmade in Colorado Expo

On Bethel Plaza and 7th Street located in the center of Downtown Glenwood Springs

The **Glenwood Springs** weekend is taking place in **Bethel Plaza and on 7<sup>th</sup> Street**. This an outstanding place to show work to thousands of attendees with a high percentage of affluent shoppers. This is a fabulous opportunity to exhibit your work to a large number of interested buyers. Located in the middle of the downtown shopping area Glenwood Springs is a historic Colorado destination and is home to the world's largest hot springs pool. Internationally known as an outstanding mountain destination for both locals and tourists for outdoor adventures, rich Wild West history and an award-winning dining scene. This popular town and surrounding area are very affluent and the event will be full of art enthusiasts. Ranked as one of America's most fun towns and also as #1 in the Top 20 Arts Vibrant Medium and Small Cities in America countless other accolades. This celebration of local art, craft and culture is a weekend not to be missed.