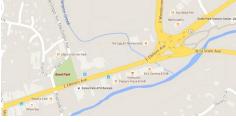

### Maps of Handmade in Colorado Expo

Estes Park – Bond Park (MacGregor Ave, Estes Park, CO 80517) is located on MacGregor Ave and Elkhom Avenue, the main street in the center of Downtown Estes Park. Estes Park is located 7,522 feet above sea level, nestled in the heart of the Colorado Rocky Mountains. This picturesque town is one of the top destinations in Colorado for both tourists and locals. Estes Park is at the eastern entrance of Rocky Mountain National Park, which is typically offers a free admission weekend for their anniversay celebration this weekend. Don't miss your chance to get in front of thousands of interested buyers at this extremely busy location.