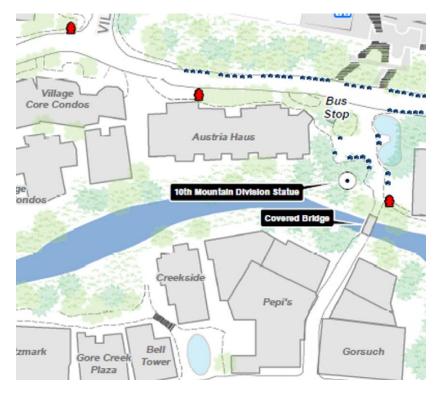

### Maps of Handmade in Colorado Expo

And pictures of the event in the Vail Village in Vail Colorado

The Handmade in Colorado Expo is in partnership with: