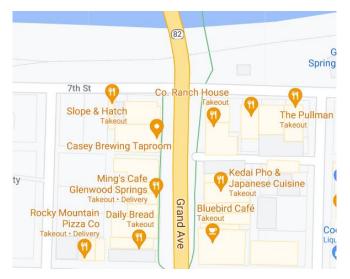

### Maps of Handmade in Colorado Expo

On Bethel Plaza and 7th Street located in the center of Downtown Glenwood Springs

The **Glenwood Springs** weekend is taking place in **Bethel Plaza and on 7<sup>th</sup> Street**. This an outstanding place to show work to thousands of attendees with a high percentage of affluent shoppers. This is a fabulous opportunity to exhibit your work to a large number of interested buyers. Located in the middle of the downtown shopping area Glenwood Springs is a historic Colorado destination and is home to the world's largest hot springs pool. Internationally known as an outstanding mountain destination for both locals and tourists for outdoor adventures, rich Wild West history and an award-winning dining scene. This popular town and surrounding area are very affluent and the event will be full of art enthusiasts. Ranked as one of America's most fun towns and also as #1 in the Top 20 Arts Vibrant Medium and Small Cities in America countless other accolades. This celebration of local art, craft and culture is a weekend not to be missed.